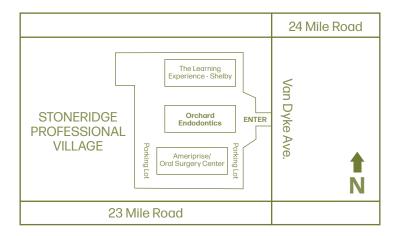

We are excited for this opportunity to deliver high-quality, compassionate care with Dr. Lang, Dr. Daws, and their wonderful team at Orchard Endodontics.

We are located at the traffic light halfway between 23 and 24 Mile Roads on Van Dyke Avenue in the Stoneridge Professional Village.